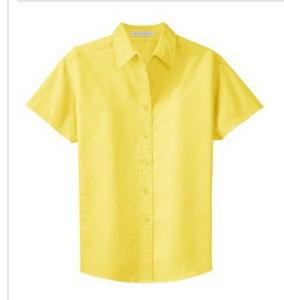

# Port Authority<sup>®</sup> Ladies Short Sleeve Easy Care Shirt

This comfortable wash-and-wear shirt is indispensable for the workday. Wrinkle resistance makes this shirt a cut above the competition so you and your staff can be too.

- 4.5-ounce, 55/45 cotton/poly
- Traditional, relaxed look
- Open collar
- Dyed-to-match buttons
- White, Athletic Gold, Texas Orange, Red, Burgundy, Coffee Bean, Light Blue, Navy, Classic Navy, Steel Grey, Purple and Black have a Light Stone contrast neckband.
- Light Stone and Royal have a Classic Navy contrast
- Dark Green has a Navy contrast neckband.